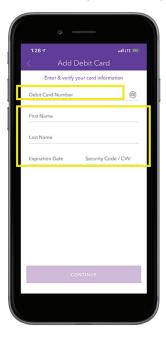

#### 3. Enter & verify your card information

- a. Tap the camera icon next to the debit card number field to allow your device to read the card number, avoiding manual entry
- b. First Name, Last Name, Expiration Date and Security Code/CVV (found on the back of your debit card)

#### OR

- c. Enter Debit Card Number
- d. First Name, Last Name, Expiration Date and Security Code/CVV (found on the back of your debit card)