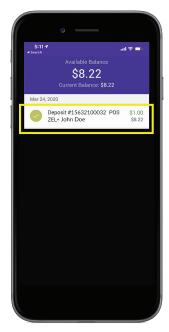

#### 9. Requestee will receive a text requesting the funds

Once they accept the request, the funds will immediately appear in your Kinecta account. (Please note: Requestee must be a current participant with a Zelle partner bank)

#### 5. Requestee will receive a text requesting the funds

Once they accept the request, the funds will immediately appear in your Kinecta account. (Please note: Requestee must be a current participant with a Zelle partner bank)