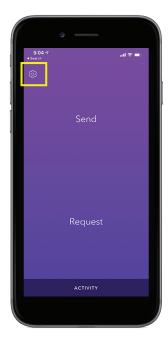

# II. Add your Kinecta Debit Card to your existing Zelle account

- 1. Open Zelle App
- 2. Tap Settings icon in top left-hand corner