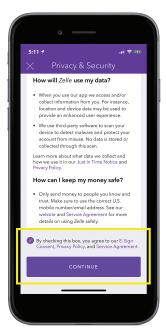

## I. Set-Up a Zelle Account

- 1. Download the Zelle app from the mobile app store, then tap to open Zelle.
  - a. Tap Get Started to create your Zelle account
  - b. Enter your Phone Number and Continue
  - c. Review Privacy & Security Disclosures and check the box at the bottom to agree and Continue