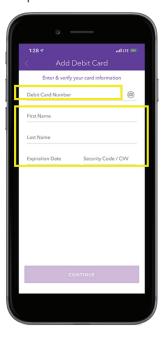

#### 3. Enter & verify your card information

- a. Tap the camera icon next to the debit card number field to allow your device to read the card number, avoiding manual entry
- b. First Name, Last Name, Expiration Date and Security Code/CVV (found on the back of your debit card)

#### OR

- c. Enter Debit Card Number
- d. First Name, Last Name, Expiration Date and Security Code/CVV (found on the back of your debit card)