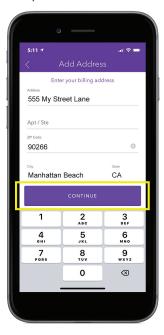

#### 5. Add Address

- a. Add your Billing Address
- b. Add First & Last Name
- c. Add Mobile Number
- d. Create your Password

- 6. Tap Request to request funds (please note: sending funds is not currently available)
- 7. Your Contacts will be displayed

#### 4. Add Address

- a. Add your Billing Address
- b. Tap Continue