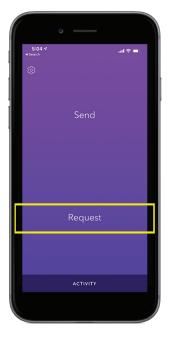

#### 5. Add Address

- a. Add your Billing Address
- b. Add First & Last Name
- c. Add Mobile Number
- d. Create your Password

- 6. Tap Request to request funds (please note: sending funds is not currently available)
- 7. Your Contacts will be displayed

# 2. Tap Request to request funds

(please note: sending funds is not currently available)