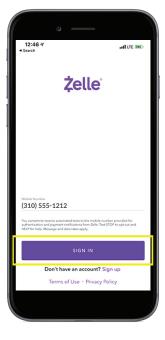

#### 1. Open Zelle App

- a. Your phone number will be prepopulated
- b. Verify number and tap Sign In