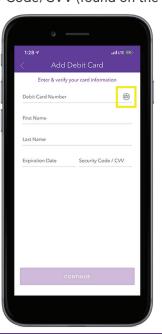

#### 3. Enter & verify your card information

- a. Tap the camera icon next to the debit card number field to allow your device to read the card number, avoiding manual entry
- b. First Name, Last Name, Expiration Date and Security Code/CVV (found on the back of your debit card)

#### OR

- c. Enter Debit Card Number
- d. First Name, Last Name, Expiration Date and Security Code/CVV (found on the back of your debit card)