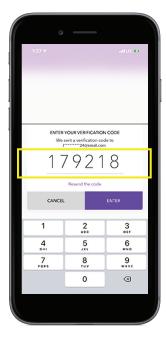

#### 4. Enter email address and tap continue

- a. Check your email and retrieve your verification code
- b. Enter your verification code and press Enter to continue