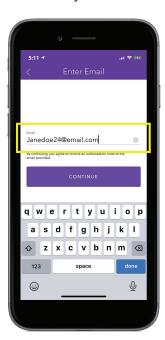

#### 4. Enter email address and tap continue

- a. Check your email and retrieve your verification code
- b. Enter your verification code and press Enter to continue