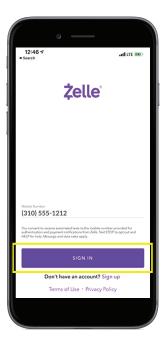

#### 1. Open Zelle App

- a. Your phone number will be prepopulated
- b. Verify number and tap Sign In