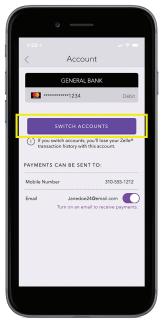

#### 3. Tap Switch Accounts

- a. Enter & verify your card information
- b. Tap the camera icon next to the debit card number field to allow your device to read the card number, avoiding manual entry.
- c. First Name, Last Name, Expiration Date and Security Code/CVV (found on the back of your debit card)