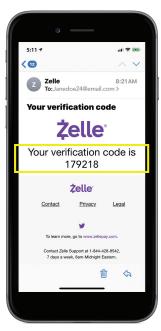

#### 4. Enter email address and tap continue

- a. Check your email and retrieve your verification code
- b. Enter your verification code and press Enter to continue