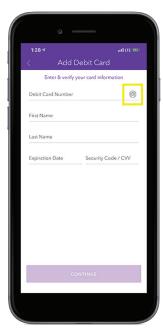

#### 3. Enter & verify your card information

- a. Tap the camera icon next to the debit card number field to allow your device to read the card number, avoiding manual entry
- b. First Name, Last Name, Expiration Date and Security Code/CVV (found on the back of your debit card)

#### OR

- c. Enter Debit Card Number
- d. First Name, Last Name, Expiration Date and Security Code/CVV (found on the back of your debit card)