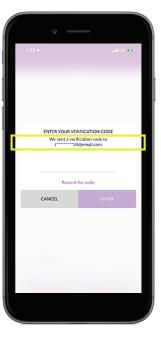

#### 4. Enter email address and tap continue

- a. Check your email and retrieve your verification code
- b. Enter your verification code and press Enter to continue