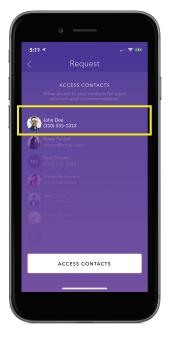

#### 5. Add Address

- a. Add your Billing Address
- b. Add First & Last Name
- c. Add Mobile Number
- d. Create your Password

- 6. Tap Request to request funds (please note: sending funds is not currently available)
- 7. Your Contacts will be displayed

- 8. Select contact from whom you are requesting funds
  - a. Add a brief note
  - b. Enter amount requested
  - c. Tap request to send

### 3. Your Contacts will be displayed

#### 4. Select contact from whom you are requesting funds

- a. Add a brief note
- b. Enter amount requested
- c. Tap request to send