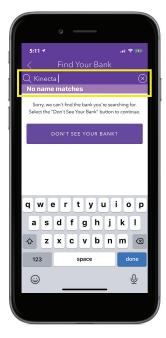

#### 2. You will be prompted to search for your bank.

- a. Type Kinecta and you will receive "No name matches"
- b. Tap "DON'T SEE YOUR BANK?"