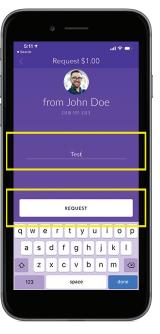

- 8. Select contact from whom you are requesting funds
  - a. Add a brief note
  - b. Enter amount requested
  - c. Tap request to send

#### 4. Select contact from whom you are requesting funds

- a. Add a brief note
- b. Enter amount requested
- c. Tap request to send