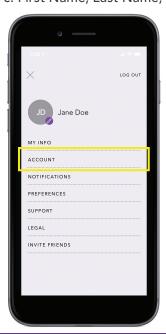

# II. Add your Kinecta Debit Card to your existing Zelle account

- 1. Open Zelle App
- 2. Tap Settings icon in top left-hand corner

#### 3. Tap Switch Accounts

- a. Enter & verify your card information
- b. Tap the camera icon next to the debit card number field to allow your device to read the card number, avoiding manual entry.
- c. First Name, Last Name, Expiration Date and Security Code/CVV (found on the back of your debit card)