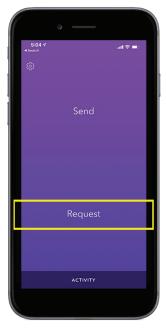

# 2. Tap Request to request funds

(please note: sending funds is not currently available)