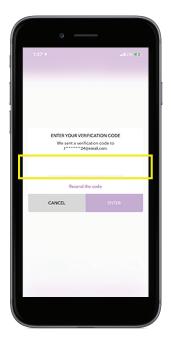

#### 4. Enter email address and tap continue

- a. Check your email and retrieve your verification code
- b. Enter your verification code and press Enter to continue