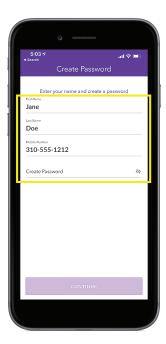

#### 5. Add Address

- a. Add your Billing Address
- b. Add First & Last Name
- c. Add Mobile Number
- d. Create your Password

- 6. Tap Request to request funds (please note: sending funds is not currently available)
- 7. Your Contacts will be displayed