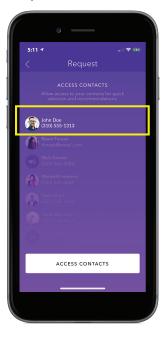

#### 5. Add Address

- a. Add your Billing Address
- b. Add First & Last Name
- c. Add Mobile Number
- d. Create your Password

- 6. Tap Request to request funds (please note: sending funds is not currently available)
- 7. Your Contacts will be displayed

- 8. Select contact from whom you are requesting funds
  - a. Add a brief note
  - b. Enter amount requested
  - c. Tap request to send

### 3. Your Contacts will be displayed

#### 4. Select contact from whom you are requesting funds

- a. Add a brief note
- b. Enter amount requested
- c. Tap request to send