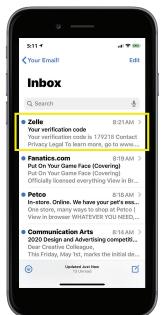

#### 4. Enter email address and tap continue

- a. Check your email and retrieve your verification code
- b. Enter your verification code and press Enter to continue