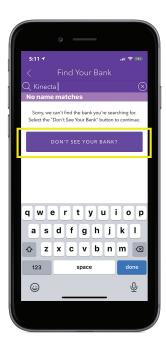

#### 2. You will be prompted to search for your bank.

- a. Type Kinecta and you will receive "No name matches"
- b. Tap "DON'T SEE YOUR BANK?"