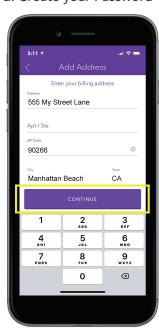

#### 5. Add Address

- a. Add your Billing Address
- b. Add First & Last Name
- c. Add Mobile Number
- d. Create your Password

- 6. Tap Request to request funds (please note: sending funds is not currently available)
- 7. Your Contacts will be displayed

#### 4. Add Address

- a. Add your Billing Address
- b. Tap Continue