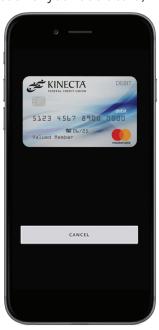

#### 3. Enter & verify your card information

- a. Tap the camera icon next to the debit card number field to allow your device to read the card number, avoiding manual entry
- b. First Name, Last Name, Expiration Date and Security Code/CVV (found on the back of your debit card)