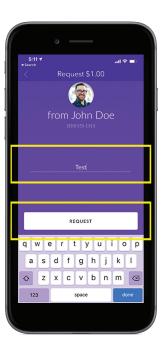

- 8. Select contact from whom you are requesting funds
  - a. Add a brief note
  - b. Enter amount requested
  - c. Tap request to send

#### 4. Select contact from whom you are requesting funds

- a. Add a brief note
- b. Enter amount requested
- c. Tap request to send