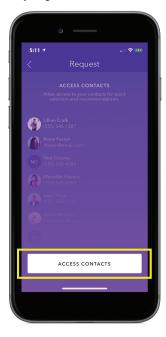

#### 5. Add Address

- a. Add your Billing Address
- b. Add First & Last Name
- c. Add Mobile Number
- d. Create your Password

- 6. Tap Request to request funds (please note: sending funds is not currently available)
- 7. Your Contacts will be displayed

### 3. Your Contacts will be displayed