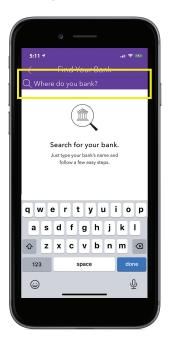

#### 2. You will be prompted to search for your bank.

- a. Type Kinecta and you will receive "No name matches"
- b. Tap "DON'T SEE YOUR BANK?"