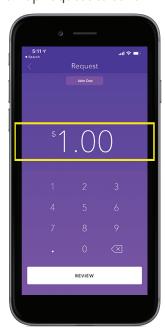

- 8. Select contact from whom you are requesting funds
  - a. Add a brief note
  - b. Enter amount requested
  - c. Tap request to send

#### 4. Select contact from whom you are requesting funds

- a. Add a brief note
- b. Enter amount requested
- c. Tap request to send