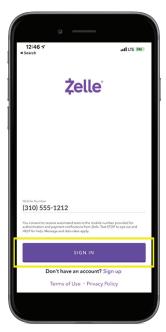

#### 1. Open Zelle App

- a. Your phone number will be prepopulated
- b. Verify number and tap Sign In