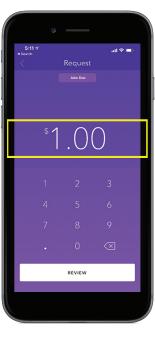

- 8. Select contact from whom you are requesting funds
  - a. Add a brief note
  - b. Enter amount requested
  - c. Tap request to send

#### 4. Select contact from whom you are requesting funds

- a. Add a brief note
- b. Enter amount requested
- c. Tap request to send